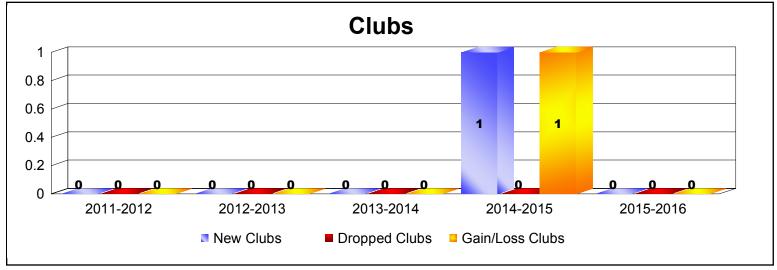

District 27 D2 As of June 2016 Cumulative

| Year      | New<br>Clubs | Dropped<br>Clubs | Gain/<br>Loss<br>Clubs | New<br>Members | Charter<br>Members | Reinstate<br>Members | Transfer<br>Members | Total<br>Member<br>Added | Total<br>Members<br>Dropped | Gain/<br>Loss<br>Members |
|-----------|--------------|------------------|------------------------|----------------|--------------------|----------------------|---------------------|--------------------------|-----------------------------|--------------------------|
| 2011-2012 | 0            | 0                | 0                      | 140            | 0                  | 9                    | 7                   | 156                      | -167                        | -11                      |
| 2012-2013 | 0            | 0                | 0                      | 135            | 0                  | 5                    | 2                   | 142                      | -161                        | -19                      |
| 2013-2014 | 0            | 0                | 0                      | 125            | 0                  | 5                    | 6                   | 136                      | -184                        | -48                      |
| 2014-2015 | 1            | 0                | 1                      | 106            | 30                 | 9                    | 6                   | 151                      | -157                        | -6                       |
| 2015-2016 | 0            | 0                | 0                      | 184            | 0                  | 5                    | 3                   | 192                      | -152                        | 40                       |
| Average   | 0            | 0                | 0                      | 138            | 6                  | 7                    | 5                   | 155                      | -164                        | -9                       |