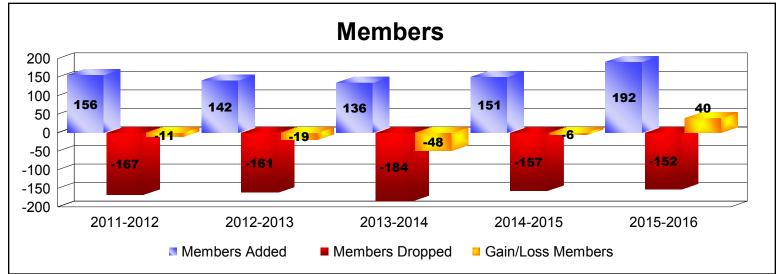

District 27 D2 As of June 2016 Cumulative

| Year      | New<br>Clubs | Dropped<br>Clubs | Gain/<br>Loss<br>Clubs | New<br>Members | Charter<br>Members | Reinstate<br>Members | Transfer<br>Members | Total<br>Member<br>Added | Total<br>Members<br>Dropped | Gain/<br>Loss<br>Members |
|-----------|--------------|------------------|------------------------|----------------|--------------------|----------------------|---------------------|--------------------------|-----------------------------|--------------------------|
| 2011-2012 | 0            | 0                | 0                      | 140            | 0                  | 9                    | 7                   | 156                      | -167                        | -11                      |
| 2012-2013 | 0            | 0                | 0                      | 135            | 0                  | 5                    | 2                   | 142                      | -161                        | -19                      |
| 2013-2014 | 0            | 0                | 0                      | 125            | 0                  | 5                    | 6                   | 136                      | -184                        | -48                      |
| 2014-2015 | 1            | 0                | 1                      | 106            | 30                 | 9                    | 6                   | 151                      | -157                        | -6                       |
| 2015-2016 | 0            | 0                | 0                      | 184            | 0                  | 5                    | 3                   | 192                      | -152                        | 40                       |
| Average   | 0            | 0                | 0                      | 138            | 6                  | 7                    | 5                   | 155                      | -164                        | -9                       |